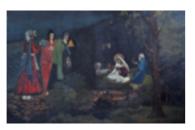

## 5 **Mural at Modern School** 1936 Fresco-buono 20 x 10 ft. Modern School, New Delhi

6 **Ma Durga** 1935–40 (?) Painted on Cloth 19 x 15 in. Private Collection

7 **Nativity** 1940 Watercolour 29.9 x 21 in. Modern School, New Delhi