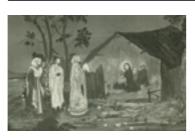

## 5 **Mural at Modern School** 1936 Fresco-buono 20 x 10 ft. Modern School, New Delhi

6 **Ma Durga** 1935–40 (?) Painted on Cloth 19 x 15 in. Private Collection

7 **Nativity** 1940 Watercolour 29.9 x 21 in. Modern School, New Delhi