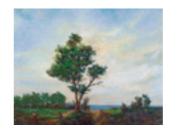

48

Lonely Tree 1970 Oil on Board 30 x 22 in. Private Collection

49 **Landscape** 1970s Watercolour Collection of NGMA, New Delhi

THE ART OF SUKUMAR BOSE