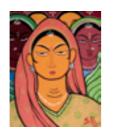

## Prince Siddhartha, Light of Asia 1928 Watercolour 18.5 x 8.8 in.

Private Collection

2

The Talisman of Blessing for Anjali 1934 Watercolour 5.6 x 3.3 in. Private Collection

3

Portrait of a Tribal Woman (Muna Bai) 1936 Oil 21 x 25 in. Private Collection