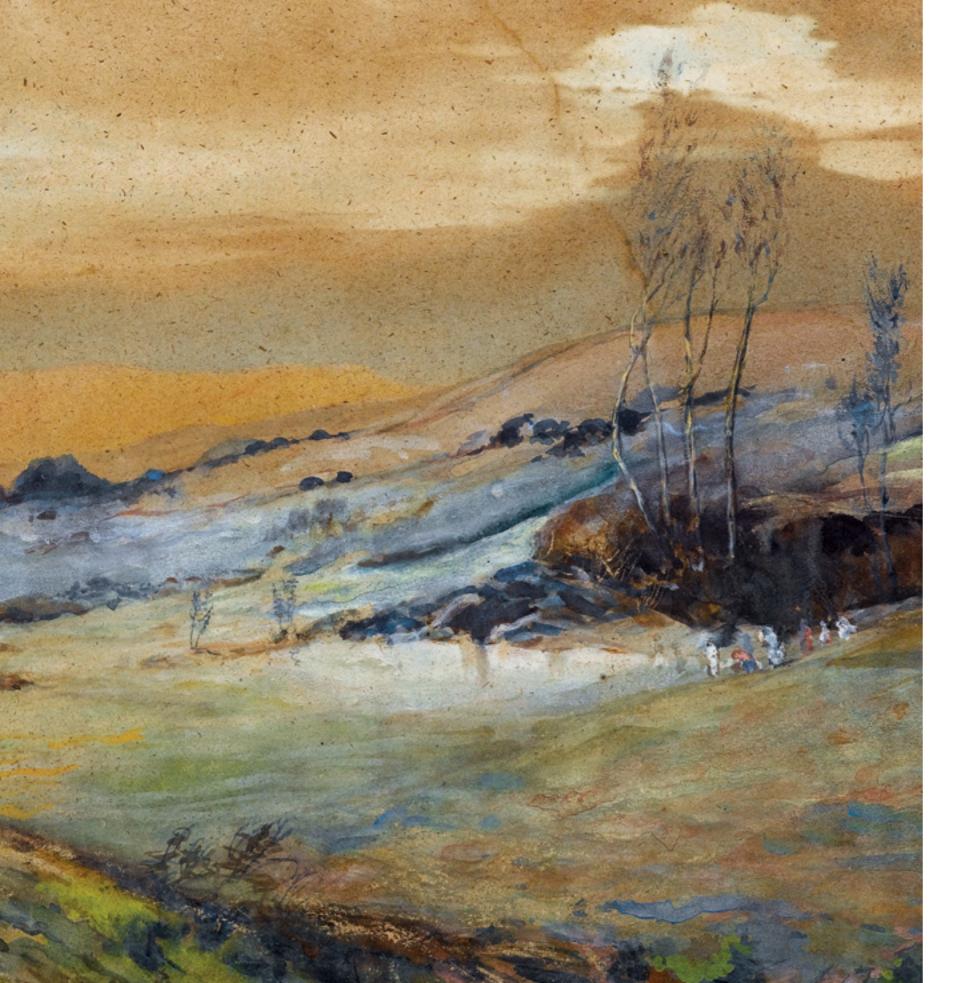

### 14

Banaras

c. 1950s Watercolour 20 x 20 in. Private Collection

15 **Mural at Rashtrapati Bhavan** 1950 Fresco-buono Rashtrapati Bhavan (Government of India), New Delhi

16 **Mural at Rashtrapati Bhavan** 1950 Fresco-buono Rashtrapati Bhavan (Government of India), New Delhi