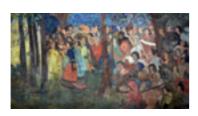

## Refugees

1948 Oil on Plywood 47 x 20 in. Rashtrapati Bhavan, New Delhi

13

Kashmiri Girl c.1949 Oil on Masonite Board 35.5 x 23.5 in. Rashtrapati Bhavan, New Delhi