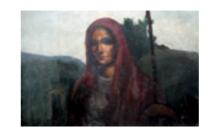

## Prince Siddhartha, Light of Asia 1928 Watercolour 18.5 x 8.8 in.

Private Collection

2

The Talisman of Blessing for Anjali 1934 Watercolour 5.6 x 3.3 in. Private Collection

3

Portrait of a Tribal Woman (Muna Bai) 1936 Oil 21 x 25 in. Private Collection